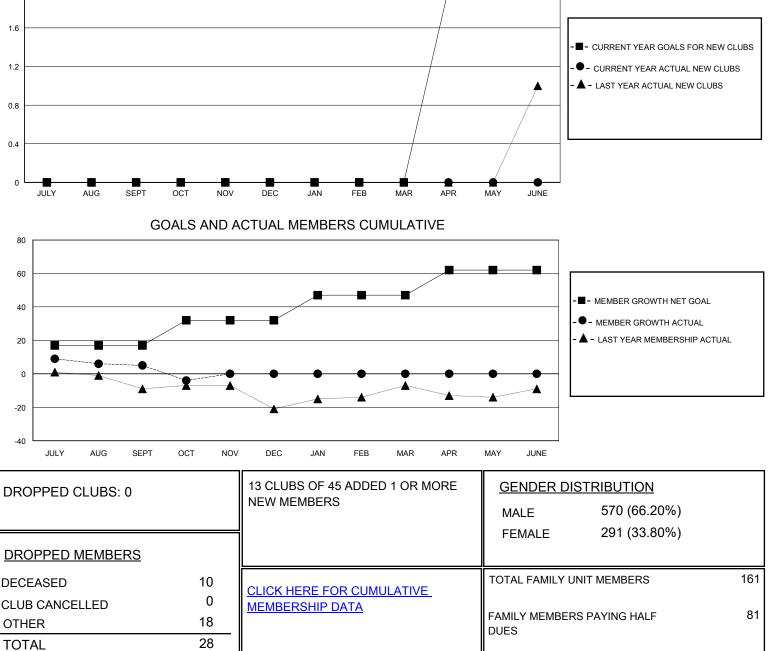

## District 201N4

Results as of: 10/31/2023

| GMT:                           |       | LOC       | ATION AUSTRA  | _IA                              |    |    | GMT CA |
|--------------------------------|-------|-----------|---------------|----------------------------------|----|----|--------|
| Clubs<br>RESULTS FOR 2023-2024 |       |           |               | Members<br>RESULTS FOR 2023-2024 |    |    |        |
|                                |       |           |               |                                  |    |    |        |
| JULY/AUG/SEPT                  | 0     | 0         | 0             | JULY/AUG/SEPT                    | 17 | 23 | 16     |
| OCT/NOV/DEC                    | 0     | 0         | 0             | OCT/NOV/DEC                      | 15 | 4  | 12     |
| JAN/FEB/MAR                    | 0     | 0         | 0             | JAN/FEB/MAR                      | 15 | 0  | 0      |
| APR/MAY/JUNE                   | 2     | 0         | 0             | APR/MAY/JUNE                     | 15 | 0  | 0      |
|                                | GOALS | AND ACTUA | L NEW CLUBS C | UMULATIVE                        |    |    |        |
| 2                              |       |           |               |                                  |    |    |        |